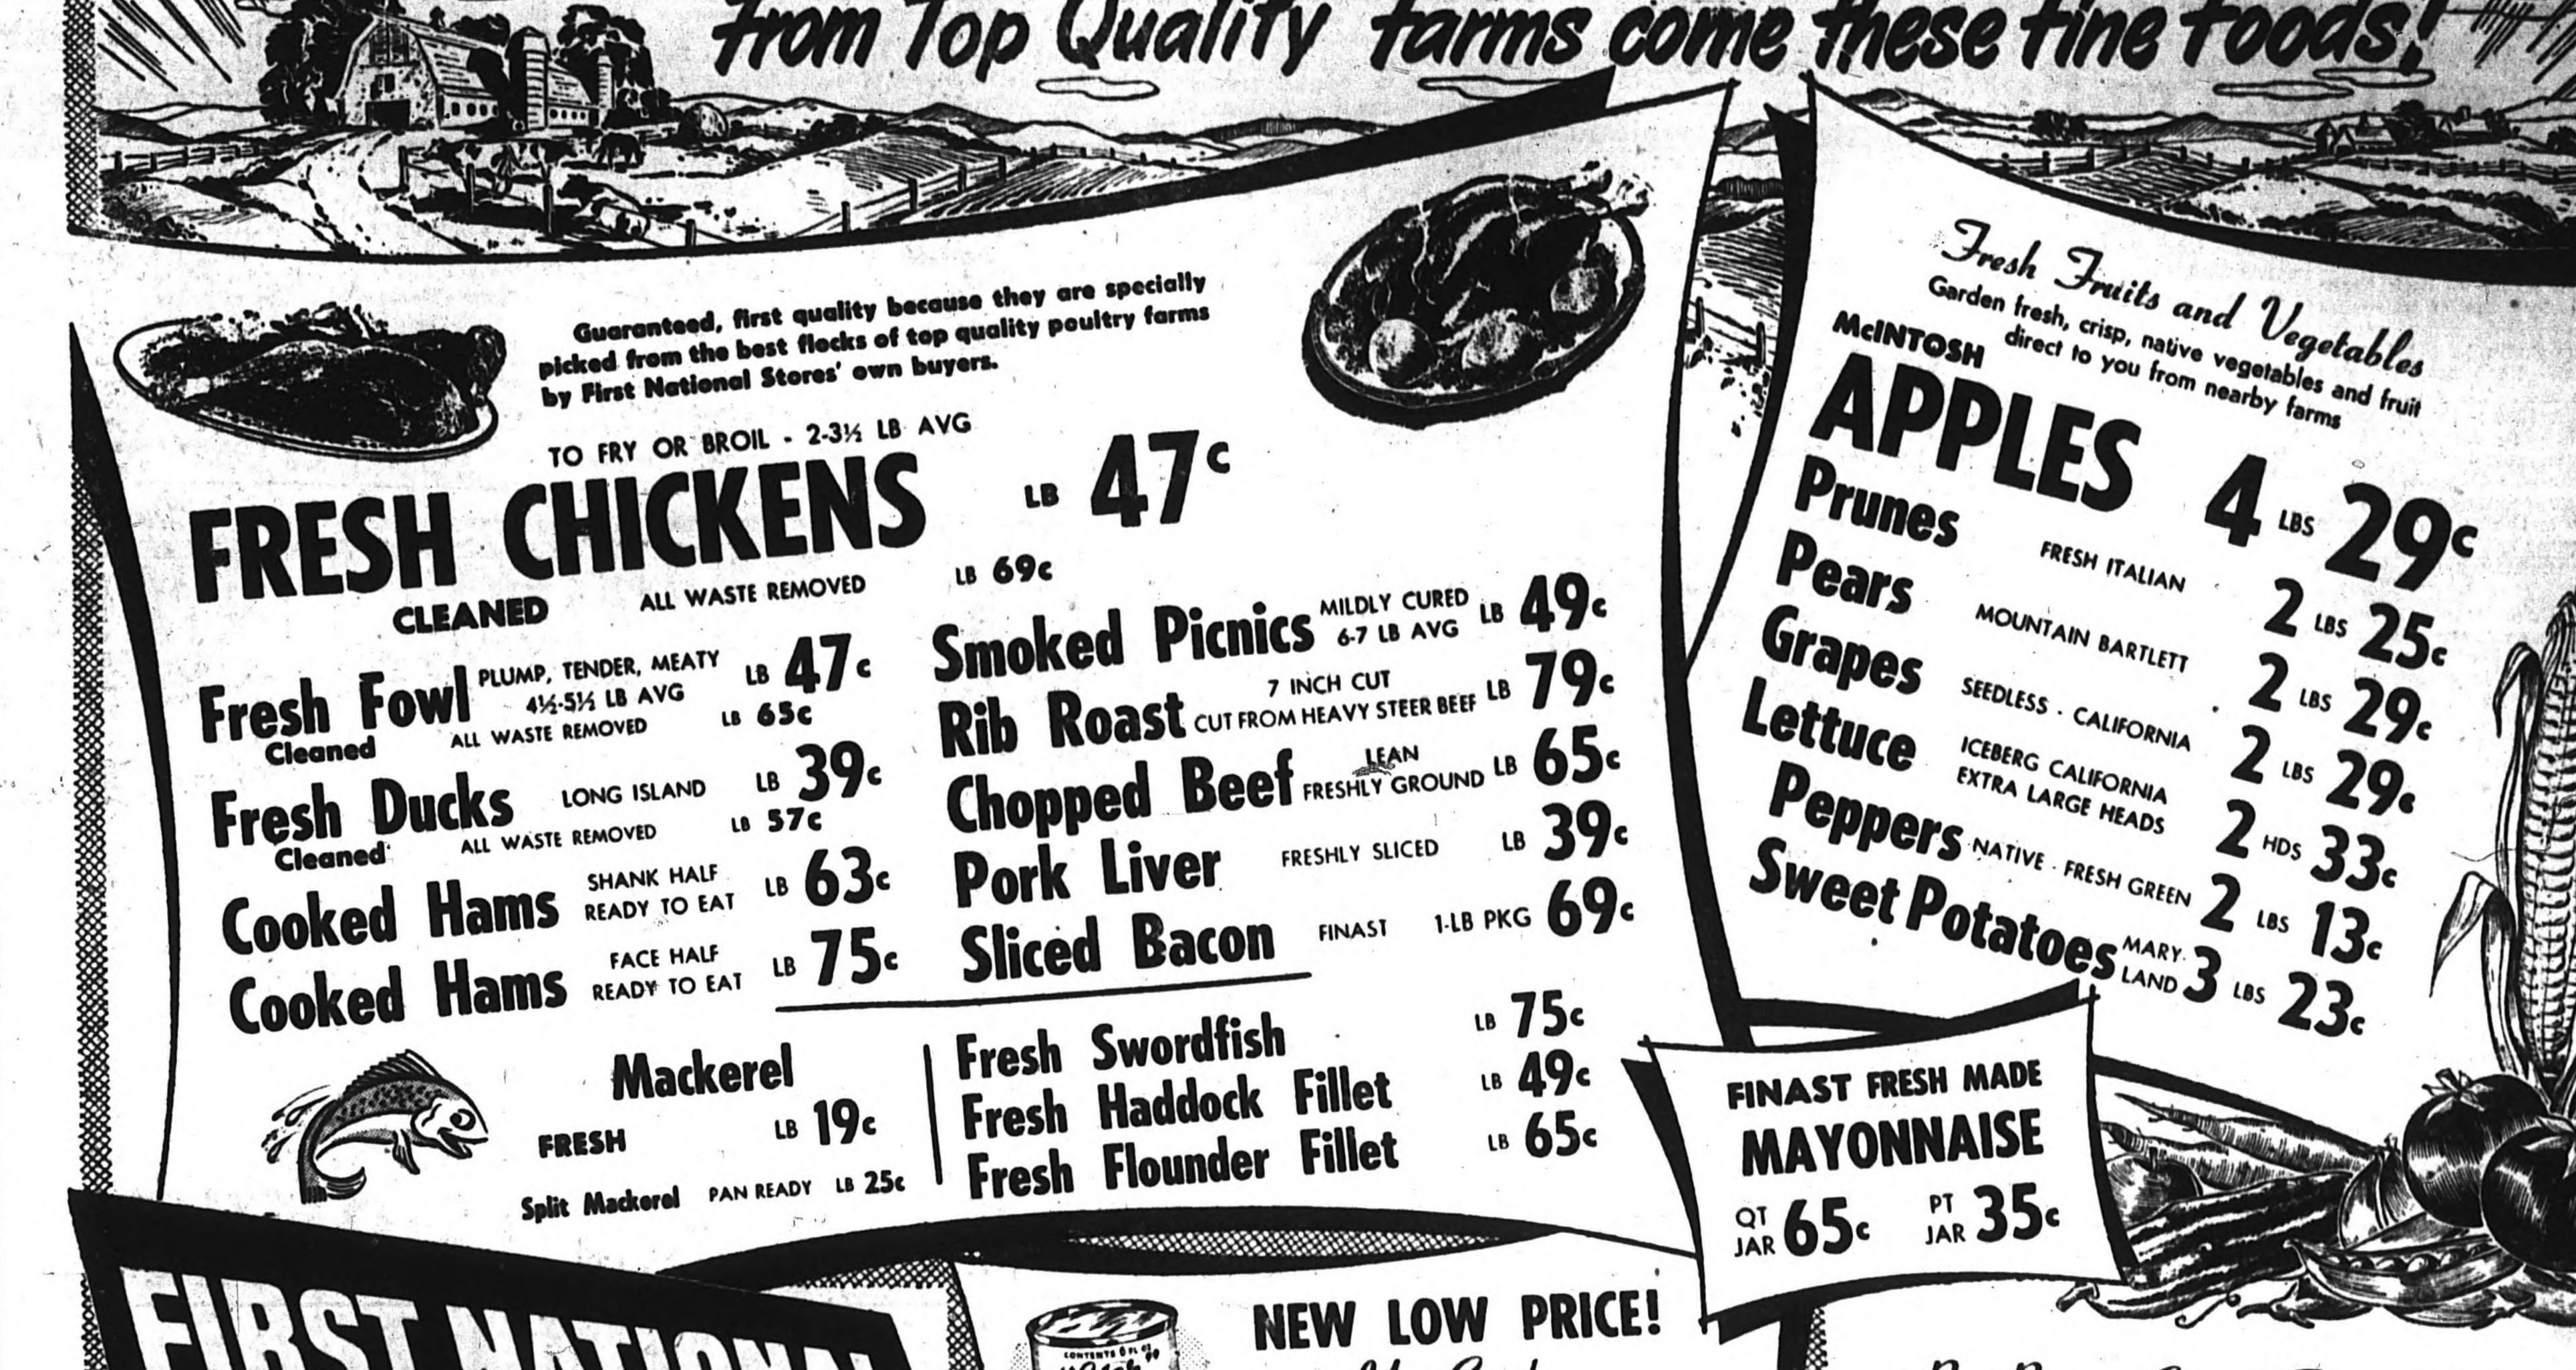

15 LB CM 24°

BONELESS CHUCK

LARGE FOWL MILK-FED-5 to 6 LBS. LB 49° GRADE FISH EXCLUSIVELYI GTS Fresh Chickens Fancy Native 21/2-31/2 LBS LB 47° FRESH WHOLE Drawn Chickens READY-TO-COOK

Smoked Picnics CAP'N JOHN OCEAN PERCH Skinless Frankforts ALL MEAT LO 69° FRESH-FILLETS